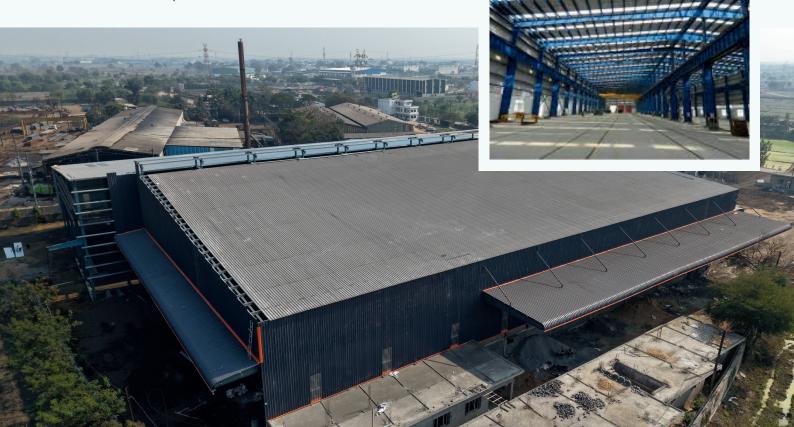

At MBWPL, we also specialize in designing and manufacturing high-quality Pre-Engineered Buildings (PEBs) that redefine speed, strength, and efficiency in construction. Our expertise ensures faster project completion, reduced costs, and superior structural integrity, making us the trusted choice for modern infrastructure needs.

Whether you need a factory, logistics hub, or multistory building, we provide tailor-made solutions that meet your requirements while maintaining sustainability and innovation at the core.

#### THE INFRASTRUCTURE THAT DEFINES US

# Our Projects

Smart Solutions for Modern Infrastructure

At Mahakal Body works Pvt. Ltd., we leverage state-of-the-art technology and a highly skilled workforce to ensure precision, efficiency, and superior quality in every product we manufacture. Our advanced Koike Plasma Cutting

Machine enables high-precision cutting with unmatched accuracy, ensuring flawless fabrication. With the support of EOT Cranes, we handle heavy materials effortlessly, enhancing productivity and

Our Hindustan Hydraulics Shearing
Machine delivers precise and clean cuts,
while the CNC Hydraulic Press Brake
ensures accuracy in bending and
forming, guaranteeing consistency in
every component.