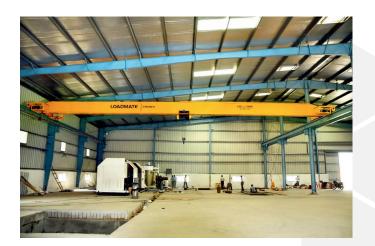

# Our Projects

Smart Solutions for Modern Infrastructure

At Mahakal Body works Pvt. Ltd., we leverage state-of-the-art technology and a highly skilled workforce to ensure precision, efficiency, and superior quality in every product we manufacture. Our advanced Koike Plasma Cutting

Machine enables high-precision cutting with unmatched accuracy, ensuring flawless fabrication. With the support of EOT Cranes, we handle heavy materials effortlessly, enhancing productivity and

Our Hindustan Hydraulics Shearing
Machine delivers precise and clean cuts,
while the CNC Hydraulic Press Brake
ensures accuracy in bending and
forming, guaranteeing consistency in
every component.

safety.

Backed by a team of **specialized professionals**, we combine expertise with cutting-edge machinery to produce top-quality truck trailers and preengineered buildings, setting new industry benchmarks in durability, performance, and innovation.