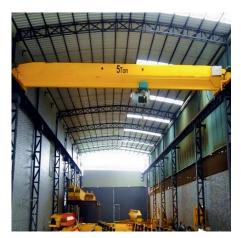

Machine enables high-precision cutting with unmatched accuracy, ensuring flawless fabrication. With the support of EOT Cranes, we handle heavy materials effortlessly, enhancing productivity and

Our Hindustan Hydraulics Shearing
Machine delivers precise and clean cuts,
while the CNC Hydraulic Press Brake
ensures accuracy in bending and
forming, guaranteeing consistency in
every component.